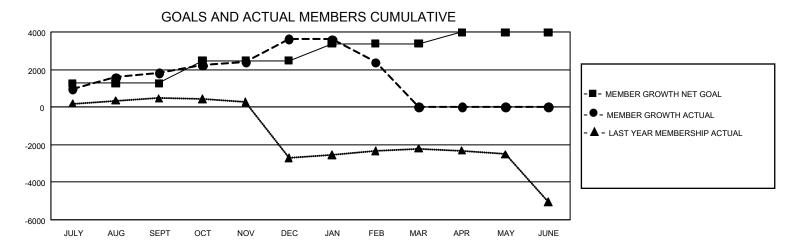

## GMT Constitutional Area 6, Group K

REPORT DOES NOT INCLUDE CLUBS IN UNDISTRICTED AREAS.

| Clubs         |               |             |               | Members               |                        |                         |                                                    |  |
|---------------|---------------|-------------|---------------|-----------------------|------------------------|-------------------------|----------------------------------------------------|--|
|               | RESULTS FOR   | R 2020-2021 |               | RESULTS FOR 2020-2021 |                        |                         |                                                    |  |
| QUARTER       | NEW CLUB GOAL | NEW CLUBS   | DROPPED CLUBS | QUARTER MEM           | BER GROWTH NET<br>GOAL | MEMBER GROWTH<br>ACTUAL | DROPPED<br>MEMBERS ACTUAL<br>(including transfers) |  |
| JULY/AUG/SEPT | 108           | 50          | 8             | JULY/AUG/SEPT         | 1259                   | 2,794                   | 701                                                |  |
| OCT/NOV/DEC   | 72            | 71          | 0             | OCT/NOV/DEC           | 1219                   | 3,740                   | 1,845                                              |  |
| JAN/FEB/MAR   | 54            | 2           | 80            | JAN/FEB/MAR           | 902                    | 348                     | 1,546                                              |  |
| APR/MAY/JUNE  | 27            | 0           | 0             | APR/MAY/JUNE          | 607                    | 0                       | 0                                                  |  |