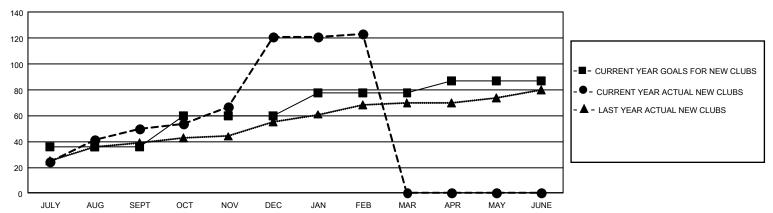

## GMT Constitutional Area 6, Group K

REPORT DOES NOT INCLUDE CLUBS IN UNDISTRICTED AREAS.

| Clubs         |               |             |               | Members               |                        |                         |                                                    |  |
|---------------|---------------|-------------|---------------|-----------------------|------------------------|-------------------------|----------------------------------------------------|--|
|               | RESULTS FOR   | R 2020-2021 |               | RESULTS FOR 2020-2021 |                        |                         |                                                    |  |
| QUARTER       | NEW CLUB GOAL | NEW CLUBS   | DROPPED CLUBS | QUARTER MEM           | BER GROWTH NET<br>GOAL | MEMBER GROWTH<br>ACTUAL | DROPPED<br>MEMBERS ACTUAL<br>(including transfers) |  |
| JULY/AUG/SEPT | 108           | 50          | 8             | JULY/AUG/SEPT         | 1259                   | 2,794                   | 701                                                |  |
| OCT/NOV/DEC   | 72            | 71          | 0             | OCT/NOV/DEC           | 1219                   | 3,740                   | 1,845                                              |  |
| JAN/FEB/MAR   | 54            | 2           | 80            | JAN/FEB/MAR           | 902                    | 348                     | 1,546                                              |  |
| APR/MAY/JUNE  | 27            | 0           | 0             | APR/MAY/JUNE          | 607                    | 0                       | 0                                                  |  |